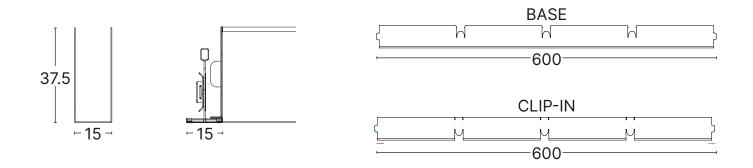

# **TECHNICAL INFORMATION**

| CELL SIZE   | PANEL SIZE   | ITEM NO.   | SECTION DIMENSIONS | OPEN AREA | GRID |
|-------------|--------------|------------|--------------------|-----------|------|
| 50 × 50mm   | 600 × 600mm  | NMS506060S | 15 × 37.5mm        | 49%       | 15mm |
|             | 1200 × 600mm | NMS501260S |                    |           |      |
| 60 × 60mm   | 600 × 600mm  | NMS606060S | 15 × 37.5mm        | 56.25%    | 15mm |
|             | 1200 × 600mm | NMS601260S |                    |           |      |
| 75 × 75mm   | 600 × 600mm  | NMS756060S | 15 × 37.5mm        | 64%       | 15mm |
|             | 1200 × 600mm | NMS751260S |                    |           |      |
| 86 × 86mm   | 600 × 600mm  | NMS866060S | 15 × 37.5mm        | 68.16%    | 15mm |
|             | 1200 × 600mm | NMS861260S |                    |           |      |
| 100 × 100mm | 600 × 600mm  | NMS106060S | 15 × 37.5mm        | 72.25%    | 15mm |
|             | 1200 × 600mm | NMS101260S |                    |           |      |
| 120 × 120mm | 600 × 600mm  | NMS126060S | 15 × 37.5mm        | 76.56%    | 15mm |
|             | 1200 × 600mm | NMS121260S |                    |           |      |
| 150 × 150mm | 600 × 600mm  | NMS156060S | 15 × 37.5mm        | 81%       | 15mm |
|             | 1200 × 600mm | NMS151260S |                    |           |      |
| 200 × 200mm | 600 × 600mm  | NMS206060S | 15 × 37.5mm        | 85.56%    | 15mm |
|             | 1200 × 600mm | NMS201260S |                    |           |      |

# **SECTION DETAILS**