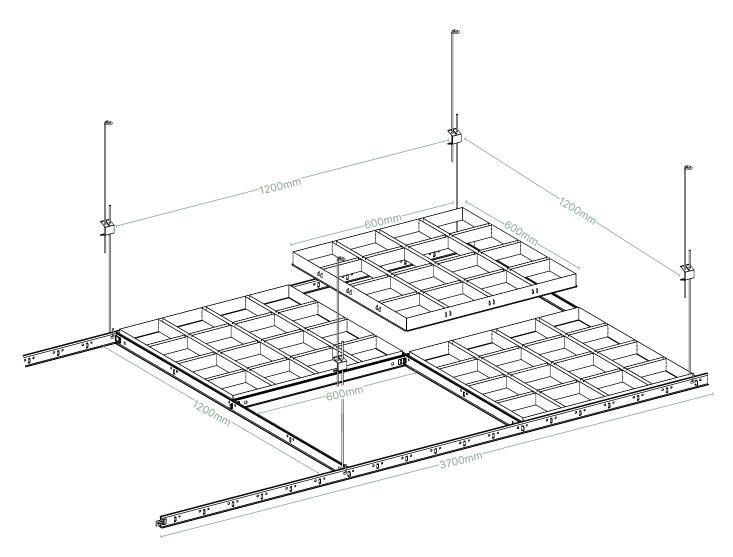

oved for repair. Carefully remove the tile, and do not alter the ceiling structure, the hanging system and the connection between these elements. When the maintenance is over, replace the panels, ensuring that the tiles are properly laid on the grid.

#### INSTALLATION

Do not begin installing until the building is fully enclosed, dry and watertight; and suitable permanent heating and cooling equipment is in operation.

#### CLEANING RECOMMENDATIONS

To clean, use a clean cloth, dampened with water or a mild detergent. Wipe surface. If damaged, tiles can be repainted or replaced.

#### FIRE REACTION

Class A1 according to EN13501-1.

#### FLEXION RESISTANCE

Maximum span 1200mm - 1 Class.

#### DURABILITY OF PRE-PAINTED ITEMS

C Class

# **SECTION DETAILS**



### **AXONOMETRIC DIAGRAM**