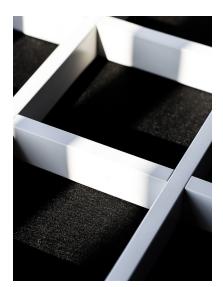

#### SADDLES:

- Fabricated to suit any cell size
- Powder coated to match grid
- Pre-cut to suit services, e.g. lights, air vents and sprinklers.