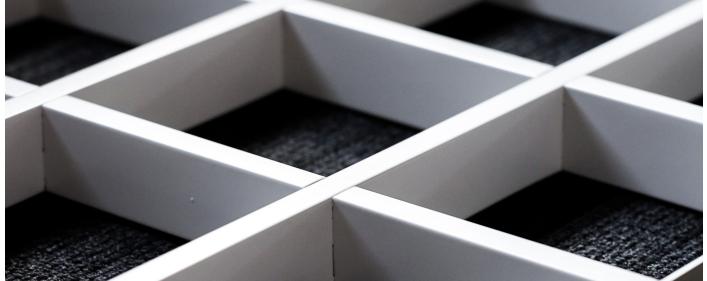

# **OPEN CELL** CEILING PANELS

NCS Square Open Cell is an aluminium ceiling panel designed to achieve contemporary commercial spaces with an industrial feel. Suits 15mm NCS GT Ultimate or Trident exposed grid, and assembles simply on-site.

#### **APPLICATIONS:**

- Offices
- Hospitality areas
- Retail areas

**GROUP 1** 

**C RH 99** 