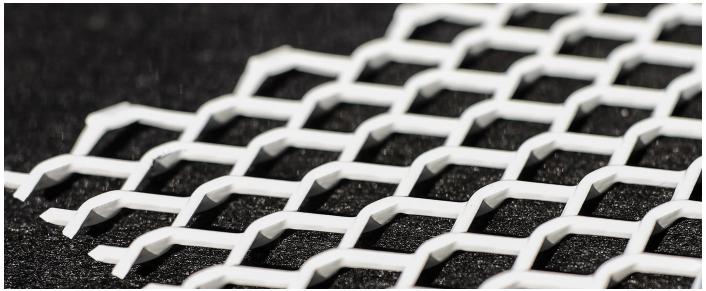

## METAL MESH LAY-IN CEILING PANELS

NCS Metal Mesh is a metal mesh ceiling panel designed to achieve contemporary commercial spaces with an industrial feel. These lay-in panels are installed on standard 24mm NCS GT Ultimate grid, eliminating the need for custom support rails.

## SHORT SPECIFICATION

Ceiling shall comprise NCS Metal Mesh lay-in ceiling panels with NCS GT Ultimate™ 24mm steel exposed grid including wall trim as manufactured for NCS.

Panels shall be powder coated [specify colour], nominal size 1200 × 600mm, square (SQ) edge detail.